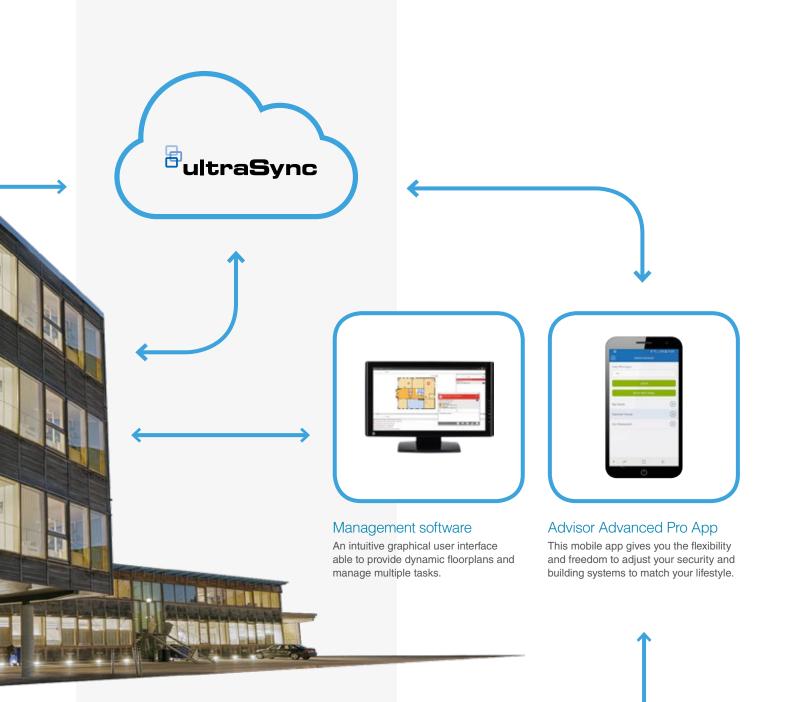

### with management software

Imagine one interface to manage and control, whether on-site or remotely, all of your security needs on various premises, ranging from intrusion and fire detection to access control and video surveillance.

### One single interface controlling multiple complex systems

The security manager is in control and able to handle every event efficiently. Whenever an alarm is generated, it can immediately be supported by video, which can be retrieved easily at any time. One database for all functions linked to events, where access rights can be altered, eliminates any risk of errors.

Future ready

ENVIRONMENTAL SENSORS

LIGHTS

TOUCHSCREENS & KEYFOBS

LOCKS

REMOTE INTERFACE

VIDEO

DOOR & WINDOW SENSORS

PANEL

Bringing smart building functions together in one system.

UltraSync™ is installed and serviced through carefully selected professional partners. This allows us to ensure that your system will function flawlessly throughout the years. These partners implement the ideal system for your building and can provide you with professional security monitoring, to help you protect what matters most. Whenever you would need them, they can assist you remotely or come to your office.