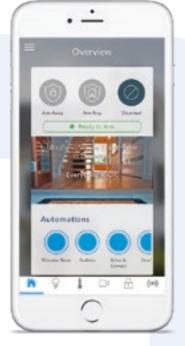

#### **OVERVIEW**

Check your system status, arm/disarm and trigger automatic actions from virtually anywhere.