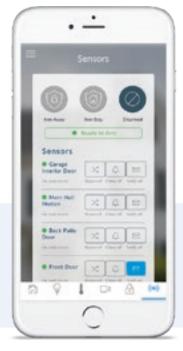

#### **SENSORS**

View the status of security and life safet sensors, and receive specific alerts.