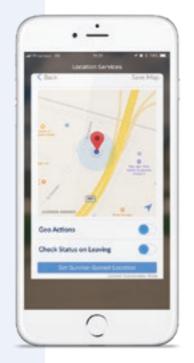

#### **GEOLOCATION**

Set a virtual perimeter around your home that can be used to trigger scenes.

#### Geolocation

Geolocation allows you to automatically activate specific scenarios when you enter or exit a defined perimeter around your house.