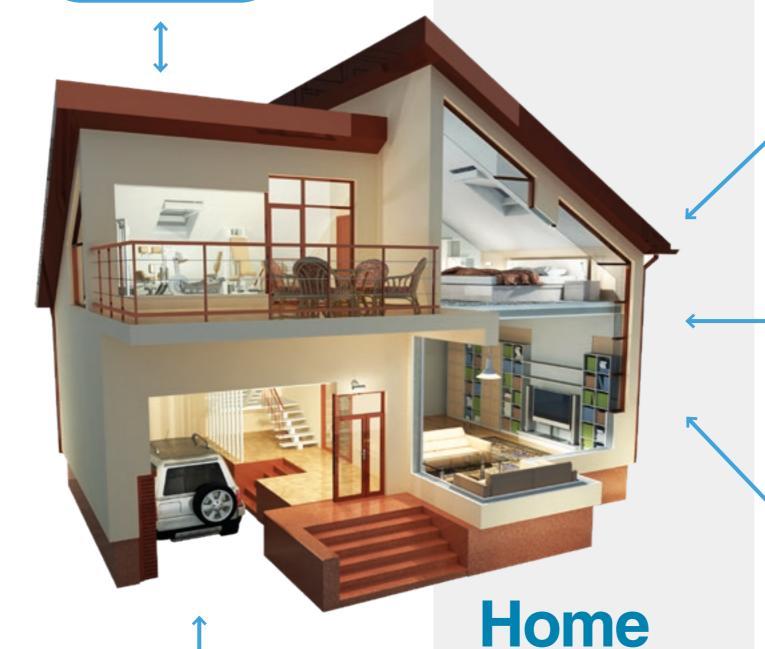

# Smart home control from anywhere

# The smart home system that keeps you in touch and in control.

## **Peace of mind**

at home, no matter where -

## In sync

with your life

Built on cloud-based technology, Interlogix's smart home system and app give you the ability to remotely manage and automate home systems like lights, thermostats, locks and more from your smartphone or tablet.