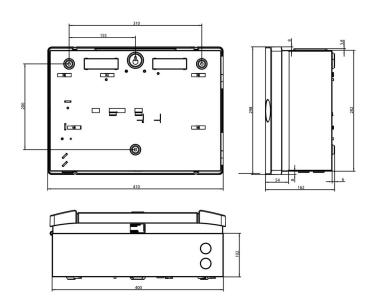

## Tekniska specifikationer

| Allmänt                 |                                           |
|-------------------------|-------------------------------------------|
| Maximum system          | up to 8192                                |
| capacity (device count) |                                           |
| Nätverksstorlek (noder) | up to 64                                  |
| Elektrisk               |                                           |
| Strömförsörjningstyp    | VAC                                       |
| Slinga                  |                                           |
| Maximal slingkapacitet  | 1                                         |
| Zon                     |                                           |
| Maximal zonkapacitet    | up to 512                                 |
| Fysisk                  |                                           |
| Formfaktor              | Liten                                     |
| Färg                    | Grå (RAL 7035)                            |
| Monteringstyp           | Ytmontering                               |
| Miljö                   |                                           |
| Miljö                   | Inomhus                                   |
| Reglerande              |                                           |
| Undfallenhet            | BS5839-1, CPD, LPCB, NBNS21-100, NEN2535, |
|                         | RoHS, WEEE                                |
| Intygande               | EN54-13, EN54-2, EN54-21, EN54-4, VdS     |