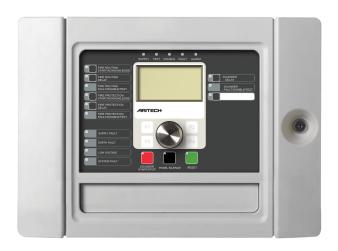

## 2X-F1-FB2-S-46

Addressable Fire Panel with Fire Brigade controls - 1 Loop small cabinet