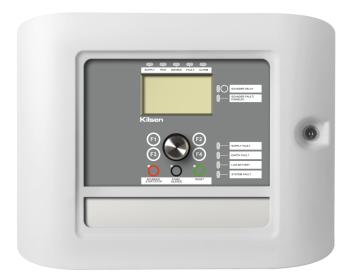

## KFP-AF1-S-10

Addressable Fire Panel - 1 Loop small cabinet - Italian



## KFP-AF1-S-10

Addressable Fire Panel - 1 Loop small cabinet - Italian

## Especificações técnicas

| Geral                                                        |                                                         |
|--------------------------------------------------------------|---------------------------------------------------------|
| Capacidade máxima de<br>loop (quantidade de<br>dispositivos) | até 16000                                               |
| Dimensão de rede (nós)                                       | até 64                                                  |
| Elétrica                                                     |                                                         |
| Tipo de fonte de<br>alimentação                              | VAC