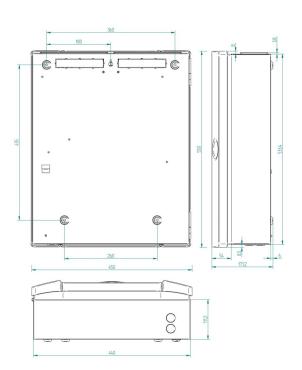

## Especificações técnicas

| Geral                                                        |                                                         |
|--------------------------------------------------------------|---------------------------------------------------------|
| Capacidade máxima de<br>loop (quantidade de<br>dispositivos) | até 32768                                               |
| Dimensão de rede (nós)                                       | até 64                                                  |
| Elétrica                                                     |                                                         |
| Tipo de fonte de<br>alimentação                              | VAC                                                     |
| Loop                                                         |                                                         |
| Capacidade máxima de<br>loop                                 | 4                                                       |
| Zona                                                         |                                                         |
| Maximum zone capacity                                        | até 512                                                 |
| Físico                                                       |                                                         |
| Fator de forma                                               | Grande                                                  |
| Cor                                                          | Cinzento (RAL 7035)                                     |
| Tipo de montagem                                             | Montagem em superfície                                  |
| Ambiental                                                    |                                                         |
| Ambiente                                                     | Interior                                                |
| Regulamentação                                               |                                                         |
| Conformidade                                                 | BS5839-1, CPD, LPCB, NBNS21-100, NEN2535,<br>RoHS, WEEE |
| Certificação                                                 | EN54-13, EN54-2, EN54-21, EN54-4, VdS                   |
|                                                              |                                                         |