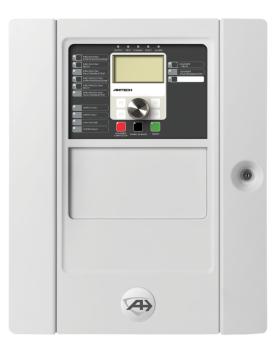

2X-F2-FB2-46

Addressable Fire Panel with Fire Brigade Controls - 2 Loop - German

2X-F2-FB2-46 Addressable Fire Panel with Fire Brigade Controls - 2 Loop - German

## Especificações técnicas

| Geral                                                        |                                                         |
|--------------------------------------------------------------|---------------------------------------------------------|
| Capacidade máxima de<br>loop (quantidade de<br>dispositivos) | até 32768                                               |
| Dimensão de rede (nós)                                       | até 64                                                  |
| Elétrica                                                     |                                                         |
| Tipo de fonte de<br>alimentação                              | VAC                                                     |
| Loop                                                         |                                                         |
| Capacidade máxima de<br>loop                                 | 4                                                       |
| Zona                                                         |                                                         |
| Maximum zone capacity                                        | até 512                                                 |
| Físico                                                       |                                                         |
| Fator de forma                                               | Grande                                                  |
| Cor                                                          | Cinzento (RAL 7035)                                     |
| Tipo de montagem                                             | Montagem em superfície                                  |
| Ambiental                                                    |                                                         |
| Ambiente                                                     | Interior                                                |
| Regulamentação                                               |                                                         |
| Conformidade                                                 | BS5839-1, CPD, LPCB, NBNS21-100, NEN2535,<br>RoHS, WEEE |
| Certificação                                                 | EN54-13, EN54-2, EN54-21, EN54-4, VdS                   |
|                                                              |                                                         |