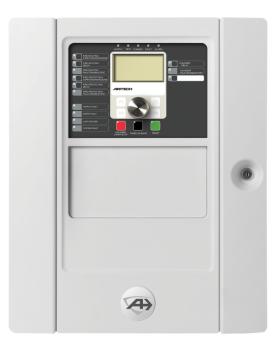

2X-F1-FB2-32

Addressable Fire Panel with Fire Brigade Controls - 1 Loop - French Belgian

2X-F1-FB2-32 Addressable Fire Panel with Fire Brigade Controls - 1 Loop - French Belgian