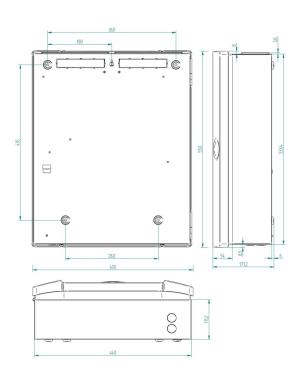

## Especificações técnicas

| Geral                                                        |                                                         |
|--------------------------------------------------------------|---------------------------------------------------------|
| Capacidade máxima de<br>loop (quantidade de<br>dispositivos) | até 8192                                                |
| Dimensão de rede (nós)                                       | até 64                                                  |
| Elétrica                                                     |                                                         |
| Tipo de fonte de<br>alimentação                              | VAC                                                     |
| Loop                                                         |                                                         |
| Capacidade máxima de<br>loop                                 | 1                                                       |
| Zona                                                         |                                                         |
| Maximum zone capacity                                        | até 512                                                 |
| Físico                                                       |                                                         |
| Fator de forma                                               | Grande                                                  |
| Cor                                                          | Cinzento (RAL 7035)                                     |
| Tipo de montagem                                             | Montagem em superfície                                  |
| Ambiental                                                    |                                                         |
| Ambiente                                                     | Interior                                                |
| Regulamentação                                               |                                                         |
| Conformidade                                                 | BS5839-1, CPD, LPCB, NBNS21-100, NEN2535,<br>RoHS, WEEE |
| Certificação                                                 | EN54-13, EN54-2, EN54-21, EN54-4, VdS                   |
|                                                              |                                                         |