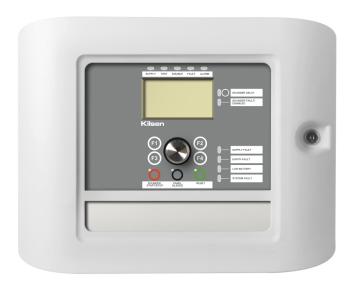

## KFP-AF1-S-10

Addressable Fire Panel - 1 Loop small cabinet - Italian



## KFP-AF1-S-10 Addressable Fire Panel - 1 Loop small cabinet - Italian

## Especificaciones técnicas

| General                                                     |                                                      |
|-------------------------------------------------------------|------------------------------------------------------|
| Capacidad máxima del<br>sistema (número de<br>dispositivos) | hasta 16000                                          |
| Tamaño de la red<br>(nodos)                                 | hasta 64                                             |
| Eléctrico                                                   |                                                      |
| Tipo de fuente de alimentación                              | VAC