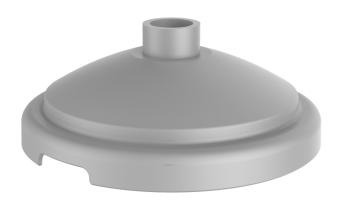

## TVP-CB1

 $\mbox{TruVision}$  Cup Base for TVP-5103 Compact PTZ camera. Use with TVD-SNB, TVD-PPB, TVD-CBW.

#### Overview

The TVP-CB1 cup base can be used on brackets TVD-SNB, TVD-PPB and TVD-CBW  $\,$ 

#### **Details**

- Compatible with camera brackets TVD-SNB, TVD-PPB, TVD-CBW.
- $\bullet\,$  For use with for TVP-5103 Compact PTZ camera.