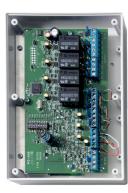

# AD044

Pinpoint, Aritech only, 4l40-ID

#### **Details**

- 2/4 wire external interface
- Four inputs to monitor non-adressable devices
- Four outputs
- If needed powered through auxiliary power supply
- Used for any sensor

### Pinpoint, Aritech only, 4I40-ID