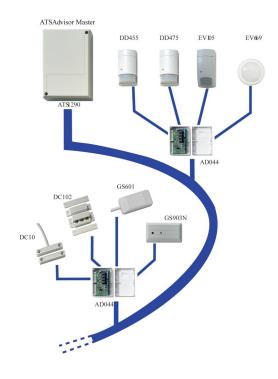

# AD044

Pinpoint, Aritech only, 4l40-ID

#### **Details**

- 2/4 wire external interface
- Four inputs to monitor non-adressable devices
- Four outputs
- If needed powered through auxiliary power supply
- Used for any sensor

### Pinpoint, Aritech only, 4I40-ID