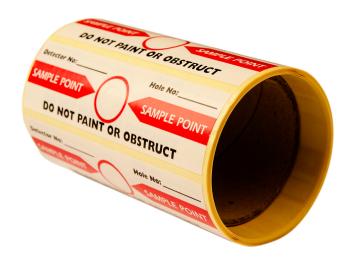

### Sampling hole label - roll of 100 lables

#### **Description**

Used for marking sampling holes