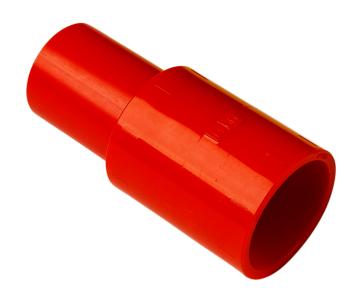

## Red - Female 27 mm to Male 25 mm adaptor

### **Description**

Used for joining a 27mm outer diameter pipe with a 25mm adaptor

#### **Details**

• ABS Construction