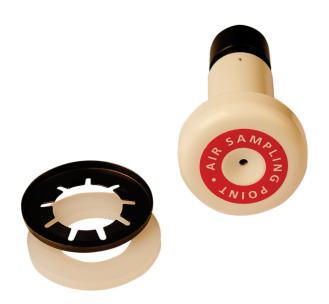

## Description

The 9-10943 is a flush mount, capillary sampling point for use with false ceilings, with a 10 mm flexible sampling pipe entry at the back.