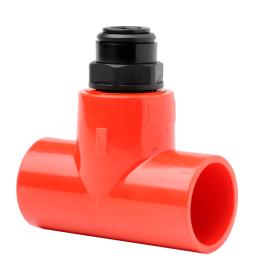

# 9-10930 Inline adaptor assembly

## Description

Inline adaptor which can be used with any 3/4" pipe fitting to allow connection of 10mm capillary tube to main pipework. Can be used to create own design sample point or repair existing sampling points. Provides a 10mm push fitting for easy connection of capillary tube.

## 9-10930 Inline adaptor assembly