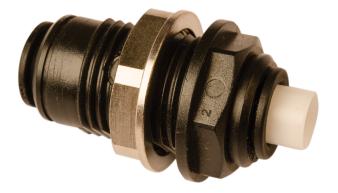

## 9-10913 Bulkhead sampling point 10 mm

## Description

The 9-10913 is a bulkhead sampling point, with a 10 mm flexible sampling pipe entry at the back.