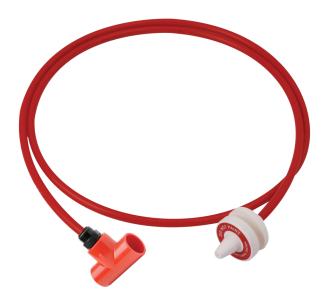

## Description

The 1-21888-K075 is a conical capillary sampling point. It is supplied complete with a 27mm diameter t-union, to which the flexible sample pipe connects. The flexible sampling pipe has a diameter of 10mm and is 1m long. At the end of the flexible sampling pipe, the conical sampling point is connected.