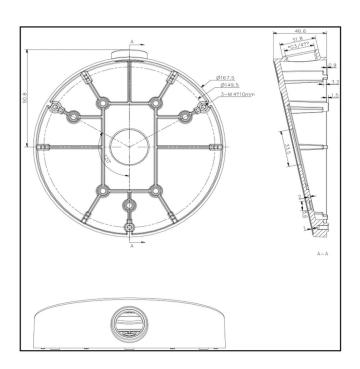

## **Technical specifications**

| General               |                               |
|-----------------------|-------------------------------|
| Bracket type          | Camera                        |
| Support type          | TruVision 360 degrees cameras |
| Bracket mounting part | Mount connection box          |
| Mount type            | Ceiling mount, Wall mount     |
| Physical              |                               |
| Angle                 | 12°                           |
|                       |                               |