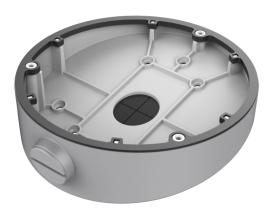

## TVF-WBM

TruVision™ 360° Camera Round Angled Back Box, Conduit Ports, Gang Box Compatible, Indoor or Outdoor

## TruVision™ 360° Camera Round Angled Back Box, Conduit Ports, Gang Box Compatible, Indoor or Outdoor