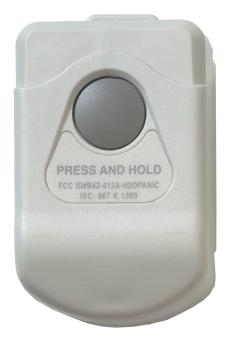

## RF36014 Water-resistant medical pendant RF433 MHz

## **Details**

- Water and shock resistant
- Recessed button preventing false alarm
- Activates a 24-hour emergency alarm
- Can be worn around the neck or attached to a belt or purse with built-in clip

## RF360I4

Water-resistant medical pendant RF433 MHz