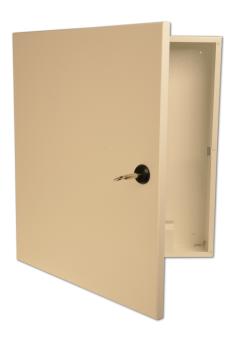

#### General

Cabinet/cupboard for drawings/documents.

#### **Details**

- A3 size
- Door opens with a fire brigade key

### **Technical specifications**

| -              |                |
|----------------|----------------|
| Dh             | vsical         |
| $\Gamma$ $\Pi$ | <b>v</b> Sicai |

| Physical dimensions | 355 x 465 x 90 mm |
|---------------------|-------------------|
| Net weight          | 5.4 kg            |
| Colour              | Beige             |
| Material            | Sheet steel       |