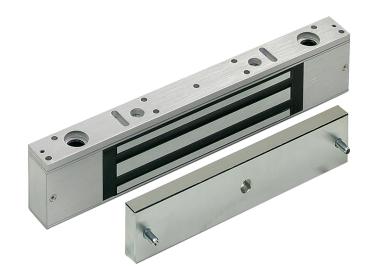

## FE321

Medium Magnetic lock for 3000 N, 12/24 VDC unmonitored, Anodized Aluminum

## FE321

Finish

Medium Magnetic lock for 3000 N, 12/24 VDC unmonitored, Anodized Aluminum

**Technical specifications** 

| General                      |                                   |
|------------------------------|-----------------------------------|
| Product type                 | Magnetic lock                     |
| Holding force                |                                   |
| Holding force kgf            | 300 kgf                           |
| (Kilogram force)             |                                   |
| Holding force N (Newton)3000 |                                   |
| Monitoring & status          |                                   |
| Monitored                    | No                                |
| Door status switch           | No                                |
| Electrical                   |                                   |
| Power supply value           | 12 / 24 VDC                       |
| Current consumption          | 500 mA @ 12 VDC / 250 mA @ 24 VDC |
| Physical                     |                                   |
| Physical dimensions          | 268 x 48 x 25 mm (W x H x D)      |
| Colour                       | Aluminium                         |