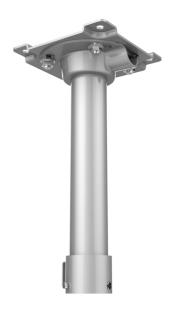

### **Overview**

This Stainless Steel Pendant Mount Bracket allows for wall mounting of the TruVision Stainless Steel PTZ Cameras. It is suitable for both indoor and outdoor use.

#### **Details**

- For use with TVP-5201
- For wall mount installations
- Allows for cable management
- Stainless Steel