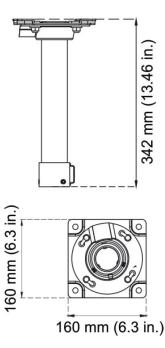

## **Technical specifications**

| General               |                  |
|-----------------------|------------------|
| Bracket type          | Camera           |
| Support type          | PTZ camera       |
| Bracket mounting part | Mounting bracket |
| Mount type            | Wall mount       |