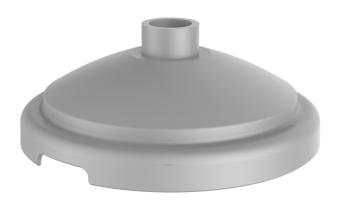

## TVP-CB1

TruVision Cup Base for TVP-5103 Compact PTZ camera. Use with TVD-SNB, TVD-PPB, TVD-CBW.

#### Overview

The TVP-CB1 cup base can be used on brackets TVD-SNB, TVD-PPB and TVD-CBW  $\,$ 

### **Details**

- Compatible with camera brackets TVD-SNB, TVD-PPB, TVD-CBW.
- $\bullet\,$  For use with for TVP-5103 Compact PTZ camera.

# TruVision Cup Base for TVP-5103 Compact PTZ camera. Use with TVD-SNB, TVD-PPB, TVD-CBW.