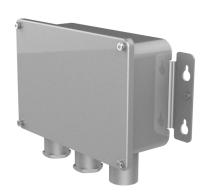

#### Overview

This Stainless Steel Junction Box allows for cable management for the TruVision Stainless Steel Bullet and Dome cameras. It is suitable for both indoor and outdoor use.

#### **Details**

- For use with TVD-5801, TVB-5801 and TVB-5802
- For wall mount installations
- Allows for cable management
- Stainless Steel