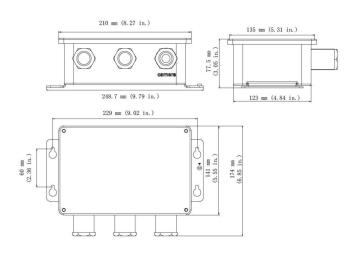

#### Overview

This Stainless Steel Junction Box allows for cable management for the TruVision Stainless Steel Bullet and Dome cameras. It is suitable for both indoor and outdoor use.

#### **Details**

- For use with TVD-5801, TVB-5801 and TVB-5802
- For wall mount installations
- Allows for cable management
- Stainless Steel