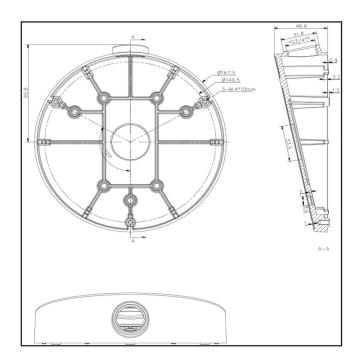

## **Technical specifications**

| General               |                               |
|-----------------------|-------------------------------|
| Bracket type          | Camera                        |
| Support type          | TruVision 360 degrees cameras |
| Bracket mounting part | Mount connection box          |
| Mount type            | Ceiling mount, Wall mount     |