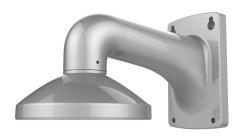

#### Overview

This Stainless Steel Wall Mount Bracket allows for wall mounting of the TruVision Stainless Dome Cameras. It is suitable for both indoor and outdoor use.

#### **Details**

- For use with TVD-5801
- For wall mount installations
- Allows for cable management
- Stainless Steel