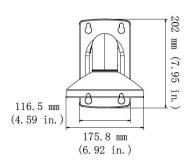

## **Technical specifications**

| General               |                           |
|-----------------------|---------------------------|
| Bracket type          | Camera                    |
| Support type          | PTZ camera                |
| Bracket mounting part | Mounting bracket          |
| Mount type            | Wall mount                |
| TVD-WBS               |                           |
| Dimensions:           | 176 x 202 x 310 mm        |
| Weight:               | 3.33 kg                   |
| Color:                | Grey color (Pantone 428c) |