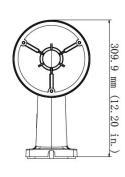

## **Technical specifications**

| General               |                           |
|-----------------------|---------------------------|
| Bracket type          | Camera                    |
| Support type          | PTZ camera                |
| Bracket mounting part | Mounting bracket          |
| Mount type            | Wall mount                |
| TVD-WBS               |                           |
| Dimensions:           | 176 x 202 x 310 mm        |
| Weight:               | 3.33 kg                   |
| Color:                | Grey color (Pantone 428c) |