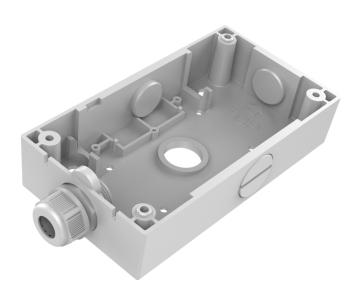

#### Overview

TVD-SNB-BB TruVision Back Box can be used together with either TruVision TVD-SNB or TVD-M2-WM wall-mount bracket.

#### **Details**

- Suitable for the TruVision wall brackets
- TruVision back box
- Aluminum alloy