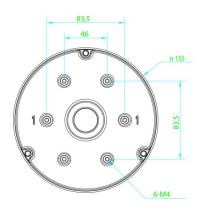

## **Technical specifications**

| General               |                                  |
|-----------------------|----------------------------------|
| Bracket type          | Camera                           |
| Support type          | TruVision mini domes             |
| Bracket mounting part | Cup base                         |
| Mount type            | Wall mount                       |
| Physical              |                                  |
| Physical dimensions   | Ø 155 mm                         |
|                       | Ø 6.1 in.                        |
| Net weight            | 650 g (with cup base attached)   |
|                       | 1.4 lb. (with cup base attached) |
| Colour                | Grey (Pantone 428c)              |
| Material              | Aluminium                        |
| Environmental         |                                  |
| Environment           | Indoor, Outdoor                  |