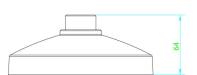

## **Technical specifications**

| General               |                                  |
|-----------------------|----------------------------------|
| Bracket type          | Camera                           |
| Support type          | TruVision mini domes             |
| Bracket mounting part | Cup base                         |
| Mount type            | Wall mount                       |
| Physical              |                                  |
| Physical dimensions   | Ø 155 mm                         |
|                       | Ø 6.1 in.                        |
| Net weight            | 650 g (with cup base attached)   |
|                       | 1.4 lb. (with cup base attached) |
| Colour                | Grey (Pantone 428c)              |
| Material              | Aluminium                        |
| Environmental         |                                  |
| Environment           | Indoor, Outdoor                  |