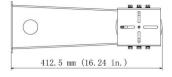

### **Technical specifications**

| General               |                     |
|-----------------------|---------------------|
| Bracket type          | Camera              |
| Support type          | PTZ camera          |
| Bracket mounting part | Mounting bracket    |
| Mount type            | Wall mount          |
| Physical              |                     |
| Colour                | Grey (Pantone 428c) |
|                       |                     |