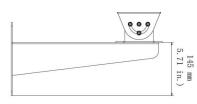

### **Technical specifications**

| General               |                     |
|-----------------------|---------------------|
| Bracket type          | Camera              |
| Support type          | PTZ camera          |
| Bracket mounting part | Mounting bracket    |
| Mount type            | Wall mount          |
| Physical              |                     |
| Colour                | Grey (Pantone 428c) |
|                       |                     |