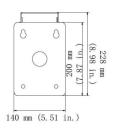

### **Technical specifications**

| General               |                     |
|-----------------------|---------------------|
| Bracket type          | Camera              |
| Support type          | PTZ camera          |
| Bracket mounting part | Mounting bracket    |
| Mount type            | Wall mount          |
| Physical              |                     |
| Colour                | Grey (Pantone 428c) |
|                       |                     |