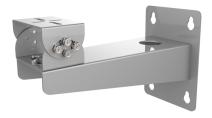

#### **Overview**

This Stainless Steel Wall Mount Bracket allows for wall mounting of the TruVision Stainless Steel Bullet Cameras. It is suitable for both indoor and outdoor use.

#### **Details**

- For use with TVB-5801, TVB-5802
- For wall mount installations
- Allows for cable management
- Stainless Steel