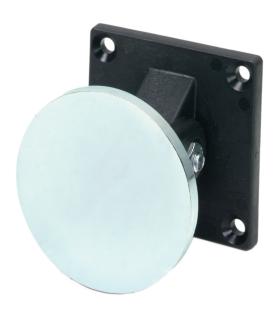

## **Swivel Anchorplate for FE500 Series Doormagnets**

### General

The FE529 is a swivel anchorplate for FE500 series door magnets. It is intended to ensure the magnetic contact of solenoid and the door.

### **Details**

- Swivel base allows universal installation
- Used with FE500 series of magnets
- Rugged, strong body