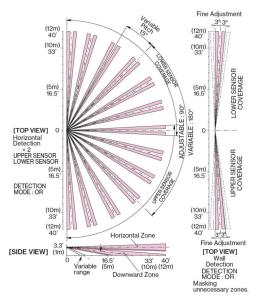

Detection distance is set by adjusting the angle of downward zone. Adjustable range 6.6' (2m) to 40' (12m). [10 ranges]

As a company of innovation, Carrier Fire & Security reserves the right to change product specifications without notice. For the latest product specifications, visit firesecurityproducts.com online or contact your sales representative.