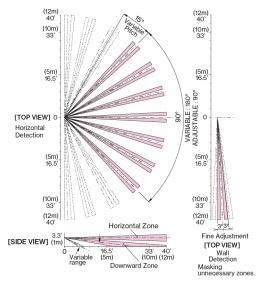

Detection distance is set by adjusting the angle of downward zone. Adjustable range 6.6' (2m) to 40' (12m). [10 ranges]

As a company of innovation, Carrier Fire & Security reserves the right to change product specifications without notice. For the latest product specifications, visit firesecurityproducts.com online or contact your sales representative.