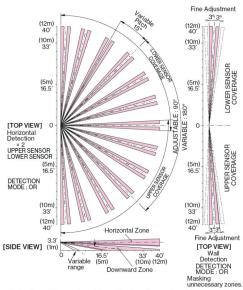

Detection distance is set by adjusting the angle of downward zone. Adjustable range 6.6' (2m) to 40' (12m), [10 ranges]

As a company of innovation, Carrier Fire & Security reserves the right to change product specifications without notice. For the latest product specifications, visit firesecurityproducts.com online or contact your sales representative.