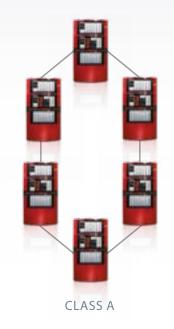

### PRIORITY: FLEXIBILITY

Thanks to its modular capabilities, hot swappable network connections, and easy migration paths, EST4 is flexible enough to safeguard a wide variety of facilities. From multi-building campuses to soaring high-rises, EST4 can be configured in a variety of network topologies, including full mesh, using copper, fiber or ethernet cable.

THE RESULT: Redundancy and Survivability

#### SELECT CONFIGURATION EXAMPLES