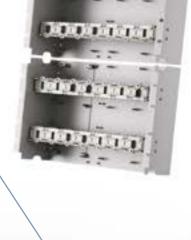

#### MAXIMIZED SYSTEM POWER

Up to 4 power supplies in a single panel can reduce the amount of hardware, saving wall space.