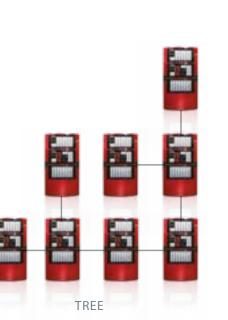

### PRIORITY: FLEXIBILITY

Thanks to its modular capabilities, hot swappable network connections, and easy migration paths, EST4 is flexible enough to safeguard a wide variety of facilities. From multi-building campuses to soaring high-rises, EST4 can be configured in a variety of network topologies, including full mesh, using copper, fiber or ethernet cable.

#### SELECT CONFIGURATION EXAMPLES