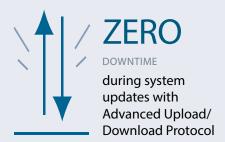

### FIRE SAFETY FOR THE FUTURE

EST4 represents a great leap forward in life safety capability, drawing on the strength and success of its predecessor – EST3 – to deliver the industry's most robust and thoughtfully crafted networked life safety platform.



### SAFEGUARDING PEOPLE AND PROPERTY

From the big picture to the small details, EST4 is engineered to make protection as flexible, efficient and user-friendly as possible.

#### FLEXIBILITY & EFFICIENCY

To 75%

LESS CABLING REQUIRED

for network, audio and telephone data due to shared, single-twisted pair or fiber strand



of digital audio on a single pair of wires

#### USER EXPERIENCE

### **LED Indicators:**









#### CONNECTIVITY





Email & Email-to-SMS Messaging



#### MAINTENANCE ADVANTAGES



### **LOGICAL**

PROGRAMMING
depicts the system
in a graphical
tree view to match

building layout



## **REDUCED**

NUISANCE ALARMS

using the Signature protocol and Optica detectors



### PRIORITY: FLEXIBILITY

Thanks to its modular capabilities, hot swappable network connections, and easy migration paths, EST4 is flexible enough to safeguard a wide variety of facilities. From multi-building campuses to soaring high-rises, EST4 can be configured in a variety of network topologies, including full mesh, using copper, fiber or ethernet cable.

THE RESULT: Redundancy and Survivability

#### SELECT CONFIGURATION EXAMPLES









# PERSONALIZED PROTECTION FOR YOUR PROJECT

Thanks to the completely customizable nature of the EST4 panel, you'll never have to try to fit a unique facility env