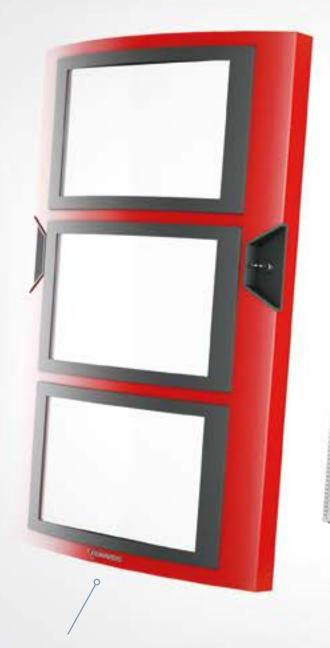

#### CONTOURED DOOR DESIGN

Modern, aesthetic appearance, available in red or metallic bronze.

#### FULL-COLOR TOUCH SCREEN

Fast, intuitive access to service and firstresponder functions. User-configurable home screen image.