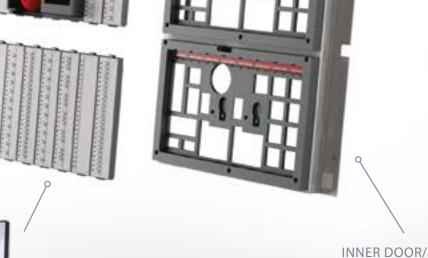

OPERATOR LAYER

Makes installation of the user interface fast and easy. Provides

a clean barrier between the

emergency user and field wiring.

## **MODULES**

Customisable, modular design adapts to more projects with fewer parts.

) COCO COMPUNE