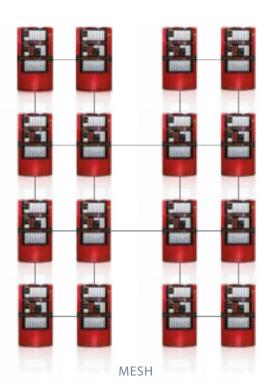

### PRIORITY: FLEXIBILITY

Thanks to its modular capabilities, hot swappable network connections, and easy migration paths, EST4 is flexible enough to safeguard a wide variety of facilities. From multi-building campuses to soaring high-rises, EST4 can be configured in a variety of network topologies, including full mesh, using copper, fiber or ethernet cable.

#### SELECT CONFIGURATION EXAMPLES