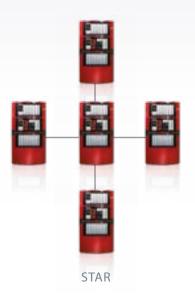

### PRIORITY: FLEXIBILITY

Thanks to its modular capabilities, hot swappable network connections, and easy migration paths, EST4 is flexible enough to safeguard a wide variety of facilities. From multi-building campuses to soaring high-rises, EST4 can be configured in a variety of network topologies, including full mesh, using copper, fiber or ethernet cable.

#### SELECT CONFIGURATION EXAMPLES