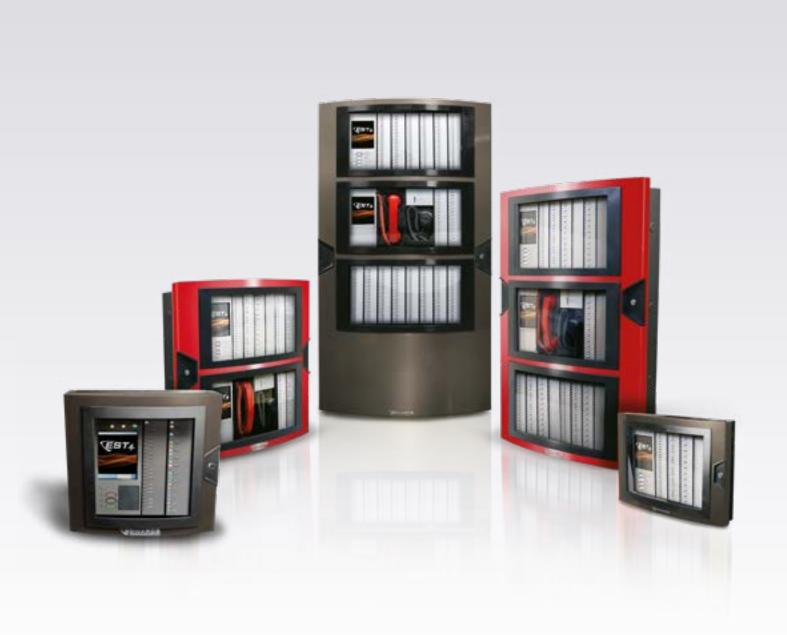

### PRIORITY: FLEXIBILITY

Thanks to its modular capabilities, hot swappable network connections, and easy migration paths, EST4 is flexible enough to safeguard a wide variety of facilities. From multi-building campuses to soaring high-rises, EST4 can be configured in a variety of network topologies, including full mesh, using copper, fiber or ethernet cable.

# PERSONALIZED PROTECTION FOR YOUR PROJECT

Thanks to the completely customizable nature of the EST4 panel, you'll never have to try to fit a unique facility environment into a cookie-cutter network again.