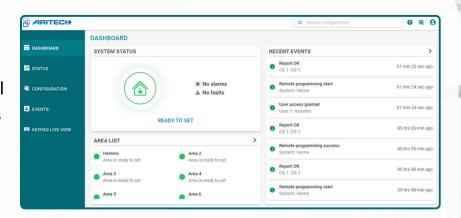

#### **FULL CREDENTIAL MANAGEMENT**

Our modern and intuitive web interface allows installers and end users to manage their security systems effortlessly, both locally and remotely, from any PC, smartphone, or tablet — no software needed. Unlike competitors that rely on web portals, our web app offers full credential management directly from your device.

Users can easily create users, update codes, control lights and doors remotely, and view the system status through a clear dashboard, simplifying security management.

Oversee all your systems from a single unified application, anywhere in the world.