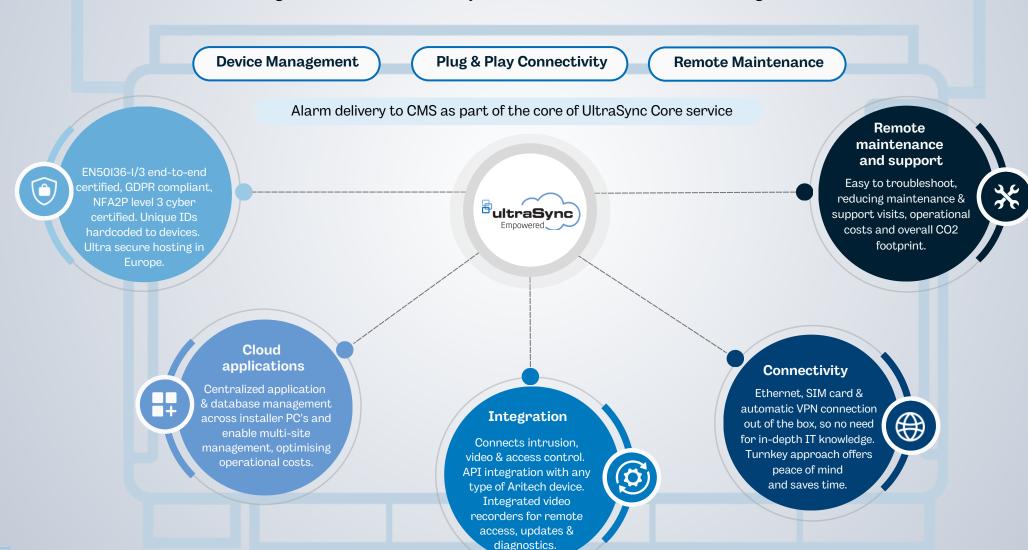

#### **Exceptional Connectivity Benefits**

Axon and UltraSync provide the best duo for an optimized, connected and integrated security system. Together, they bring maximized operational efficiency benefits in integration, automated security, remote maintenance and alarm management.

**Integrated Intrusion and Access control** 