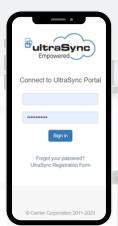

#### **COMPREHENSIVE MOBILE CONTROL**

Our user-friendly mobile app, powered by UltraSync's advanced cybersecurity, lets you control your security system—managing video feeds, access points, and intrusion settings seamlessly from your smartphone. It's an innovative solution for both installers and end-users.

#### **FULL CREDENTIAL MANAGEMENT**

Our modern and intuitive web interface allows installers and end users to manage their security systems effortlessly, both locally and remotely, from any PC, smartphone, or tablet — no software needed. Unlike competitors that rely on web portals, our web app offers full credential management directly from your device.