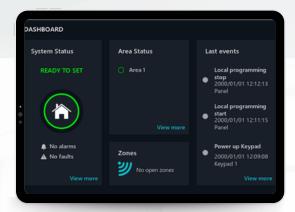

#### **FULL CREDENTIAL MANAGEMENT**

Our modern and intuitive web interface allows installers and end users to manage their security systems effortlessly, both locally and remotely, from any PC, smartphone, or tablet — no software needed. Unlike competitors that rely on web portals, our web app offers full credential management directly from your device.

Users can easily create users, update codes, control lights and doors remotely, and view the system status through a clear dashboard, simplifying security management.

Oversee all your systems from a single unified application, anywhere in the world.