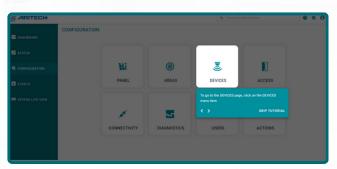

#### Guided setup wizard

With the built-in web application we offer new on-screen wizard, designed to simplify the configuration process and address feedback from our customers. It provides step-by-step instructions and clear guidance, ensuring that installers can seamlessly set up new devices with ease. process, making it quicker and more intuitive.

By offering on-screen instructions, the wizard supports your existing knowledge and streamlines the configuration process, making it quicker and more intuitive.

Ease of Installation and Maintenance

- New smart configuration wizards with ability to save and replicate.
- Embedded configuration web browser.
- A PSU designed to support more devices in a single system while extending backup battery life, ensuring both efficiency and sustainability.
- Backwards compatible for an easy migration from legacy installations: cost effective and environmentally-friendly solution.