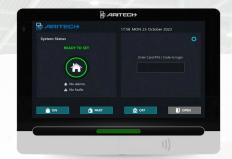

#### THE INTUITIVE TOUCHSCREEN, ATSII40

Our sleek and modern touchscreen device, designed to seamlessly blend into any entrance environment. The ATSII40 not only provides easy access to your security system but also enhances the aesthetic of your space. It's more than just a touchscreen—it's a statement piece for your entrance.