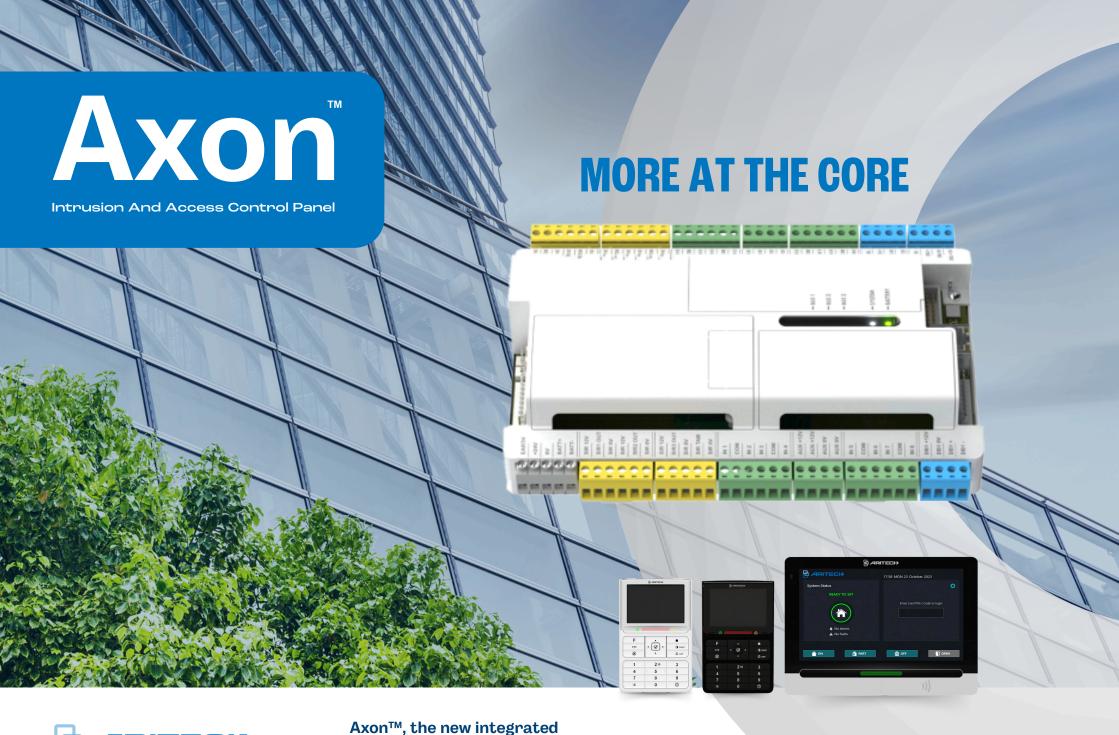

Axon<sup>IM</sup>, the new integrated security panel from Aritech

## An exceptional security platform

Axon gives you more at the core.

Designed and produced in Europe to meet
all your security and access control needs.

The Aritech solution continues to be the obvious choice for addressing our customers' challenges to prevent security threats from becoming incidents.

## More at the core

Putting more intuitive, innovative and integrated technology at the core of the Aritech security range.

**Integrated Intrusion and Access control** 