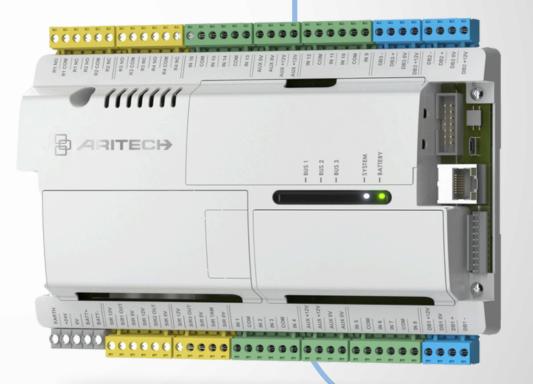

Backward compatible as standard, Axon was engineered with invaluable insights from our customers, helping us to shape what the future should look like.

By offering on-screen instructions, the wizard supports your existing knowledge and streamlines the configuration process, making it quicker and more intuitive.

Ease of Installation and Maintenance

- New smart configuration wizards with ability to save and replicate.
- Embedded configuration web browser.
- A PSU designed to support more devices in a single system while extending backup battery life, ensuring both efficiency and sustainability.
- Backwards compatible for an easy migration from legacy installations: cost effective and environmentally-friendly solution.

- New APIs for seamless integration with 3rd party systems.
- More efficient remote support through the embedded web server for increased customer satisfaction.
- A future-proof technology with remote firmware updates and built-in speed bus to seamlessly manage images from the wired PIRCAM.