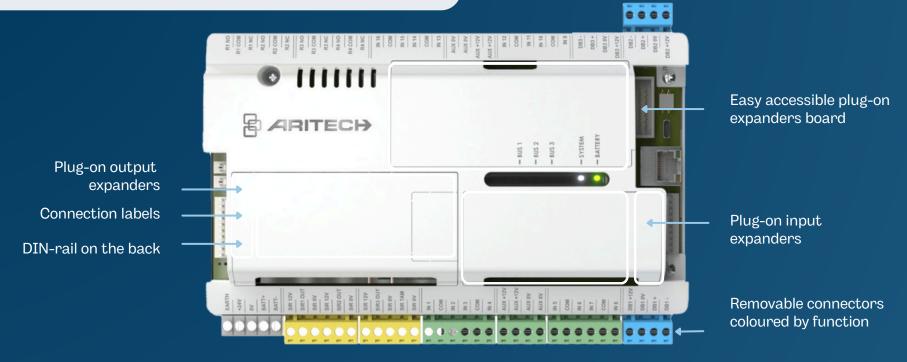

By offering on-screen instructions, the wizard supports your existing knowledge and streamlines the configuration process, making it quicker and more intuitive.

Ease of Installation and Maintenance

- New smart configuration wizards with ability to save and replicate.
- Embedded configuration web browser.
- A PSU designed to support more devices in a single system while extending backup battery life, ensuring both efficiency and sustainability.
- Backwards compatible for an easy migration from legacy installations: cost effective and environmentally-friendly solution.

- New APIs for seamless integration with 3rd party systems.
- More efficient remote support through the embedded web server for increased customer satisfaction.
- A future-proof technology with remote firmware updates and built-in speed bus to seamlessly manage images from the wired PIRCAM.